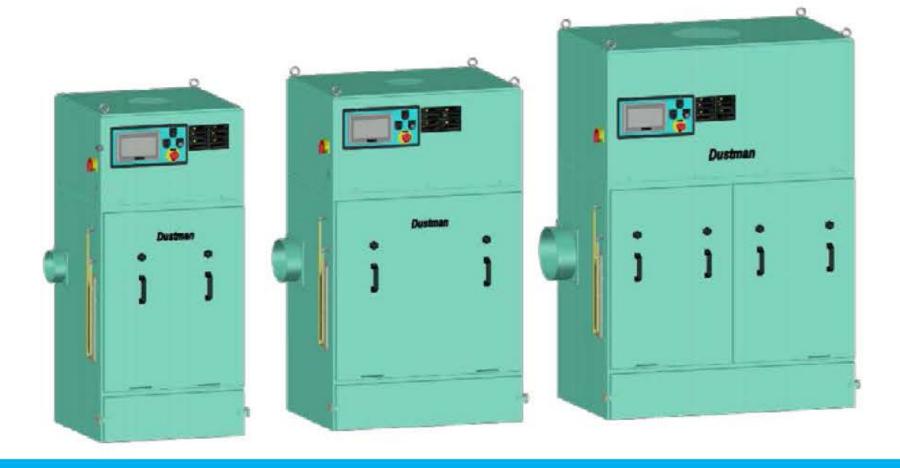

## **DC-Series**

## Compact Dust Collectors

Low-pressure type

## **Specifications**

| Model                                  |                       | DC-15N                                                        |                  |              | DC-30N |       |              | DC-45N         |       |               | DC-60N                                                        |                  |              | DC-15S                         |       |              | DC-30S                             |       |                | DC-45S |       |               | DC-60S |      |      |
|----------------------------------------|-----------------------|---------------------------------------------------------------|------------------|--------------|--------|-------|--------------|----------------|-------|---------------|---------------------------------------------------------------|------------------|--------------|--------------------------------|-------|--------------|------------------------------------|-------|----------------|--------|-------|---------------|--------|------|------|
| Power Sup                              | oply (V, Hz)          |                                                               |                  | 3.           | Phas   | e + E | , 50/6       | SOHz (         | Separ | ate u         | se                                                            |                  |              |                                |       | 3-           | -Phas                              | e + E | , 50/6         | 60Hz   | Sepai | ate u         | se     |      |      |
| Motor                                  | Output ( kW )         |                                                               | 0.75             |              | 1.5    |       |              | 2.2            |       |               | 3.7                                                           |                  |              | 0.75                           |       |              | 1.5                                |       |                | 2.2    |       |               | 3.7    |      |      |
|                                        | Inverter type         |                                                               |                  | 33           |        |       |              | <u></u>        |       |               |                                                               |                  |              | 0.75kW                         |       |              | 1.5kW                              |       |                | 2.2kW  |       |               | 3.7kW  |      |      |
|                                        | Frequency adjusttable |                                                               |                  |              |        |       |              | <u>~</u>       |       |               |                                                               |                  |              |                                |       | 4(           | 0-60Hz (Micro computer controller) |       |                |        |       |               |        |      |      |
| Collector<br>unit                      | Capacity<br>(m³/min)  | 0                                                             | 10               | 15           | 0      | 20    | 30           | 0              | 30    | 45            | 0                                                             | 40               | 60           | 0                              | 10    | 15           | 0                                  | 20    | 30             | 0      | 30    | 45            | 0      | 40   | 60   |
|                                        | Static pressure (kPa) | 2.56                                                          | 1.58             | 0.45         | 2.55   | 2.06  | 1.08         | 2.55           | 1.96  | 0.64          | 2.94                                                          | 2.26             | 0.98         | 2.56                           | 1.58  | 0.45         | 2.55                               | 2.06  | 1.08           | 2.55   | 1.96  | 0.64          | 2.94   | 2.26 | 0.98 |
| Fan                                    | Capacity<br>(m³/min)  | 0                                                             | 10               | 15           | 0      | 20    | 30           | 0              | 30    | 45            | 0                                                             | 40               | 60           | 0                              | 10    | 15           | 0                                  | 20    | 30             | 0      | 30    | 45            | 0      | 40   | 60   |
|                                        | Static pressure (kPa) | 2.56                                                          | 2.35             | 1.75         | 2.55   | 2.57  | 2.06         | 2.55           | 2.44  | 2.05          | 2.94                                                          | 2.87             | 2.05         | 2.56                           | 2.35  | 1.75         | 2.55                               | 2.57  | 2.06           | 2.55   | 2.44  | 2.05          | 2.94   | 2.87 | 2.05 |
| Noise (dB[A])                          |                       | 67±2 less than                                                |                  |              |        |       |              | 72±2 less than |       |               |                                                               |                  |              | 67                             | 7±2le | ess the      | an                                 |       | 72±2 less than |        |       |               |        |      |      |
| Filter                                 | Area (m²)             | 4.5                                                           |                  |              | 9      |       |              | 13.5           |       |               | 18                                                            |                  |              | 4.5                            |       |              | 9                                  |       |                | 13.5   |       |               | 18     |      |      |
|                                        | Quantity              | 2                                                             |                  |              | 4      |       |              | 6              |       |               | 8                                                             |                  |              | 2                              |       |              | 4                                  |       |                | 6      |       |               |        | 8    |      |
|                                        | Shape                 |                                                               | Molded cartridge |              |        |       |              |                |       |               |                                                               | Molded cartridge |              |                                |       |              |                                    |       |                |        |       |               |        |      |      |
|                                        | Shakedown             | Automatic pulse jet type (By differential pressure detection) |                  |              |        |       |              |                |       | n)            | Automatic pulse jet type (By differential pressure detection) |                  |              |                                |       |              |                                    |       |                |        |       |               |        |      |      |
| Compressure air consumption<br>(L/min) |                       | 10                                                            |                  | 20           |        |       | 30           |                |       | 40            |                                                               |                  | 10           |                                |       | 20           |                                    |       | 30             |        |       | 40            |        |      |      |
| Number of pilot valve                  |                       | 2                                                             |                  | 2            |        |       | 3            |                |       | 4             |                                                               |                  | 2            |                                |       | 2            |                                    |       | 3              |        |       | 4             |        |      |      |
| Bucket capacity (L)                    |                       | 18                                                            |                  | 25           |        |       | 18x2         |                |       | 25x2          |                                                               |                  | 18           |                                |       | 25           |                                    |       | 18x2           |        |       | 25x2          |        |      |      |
| Power cord (m)                         |                       | 3 m. ( 4 core , without pulg )                                |                  |              |        |       |              |                |       |               |                                                               |                  |              | 3 m. ( 4 core , without pulg ) |       |              |                                    |       |                |        |       |               |        |      |      |
| Air intake diameter (mm)               |                       |                                                               | Ø 127            |              | Ø 150  |       |              | Ø 200          |       |               | Ø 250                                                         |                  |              | Ø 127                          |       |              | Ø 150                              |       |                | Ø 200  |       |               | Ø 250  |      |      |
| Dimension WxDxH (mm)                   |                       | 650x410x1210                                                  |                  | 650x650x1650 |        |       | 860x650x1670 |                |       | 1120x700x1830 |                                                               |                  | 650x410x1210 |                                |       | 650x650x1650 |                                    |       | 860x650x1670   |        |       | 1120x700x1830 |        |      |      |
| Mass (kg)                              |                       | 90                                                            |                  |              | 160    |       |              | 200            |       |               | 300                                                           |                  |              | 90                             |       |              | 160                                |       |                | 200    |       |               | 300    |      |      |